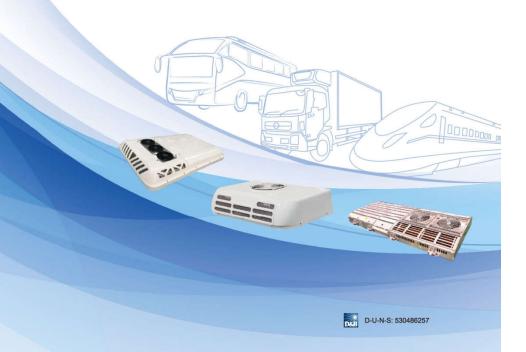

# **SONGZ Truck & Trailer Refrigeration Unit**

**Unit for Mini**van

**Unit for EV Truck** 

**Unit for Heavy truck** 

Unit for Medium-sized truck

**Unit for Heavy truck** 