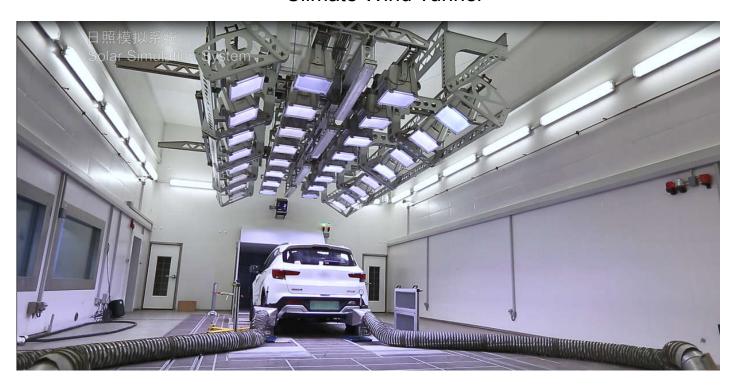

# **Test Facility - Vehicle Level**

### **Climate Wind Tunnel**

The climatic wind tunnel center is located in SONGZ HQ, which covers an area of 1,650 m2 and has an investment of RMB 120 million. It was officially put into use in June 2018, and its technical level is leading domestically.