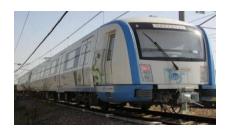

### **SONGZ Rail Transit Air Conditioning**

#### **AC** for Metro

- Dalian Line 1&2
- Dalian Jinpu Line
- Chongqing loop line
- Chongqing Line 5
- Chongqing Line 6
- Chongqing Line 1

#### **AC** for Train

- Sales of 1700 units
- •ARA (Malaysia)