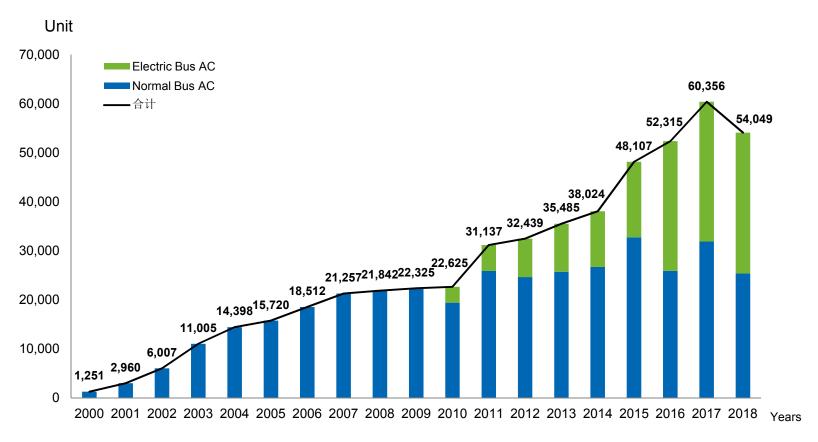

### **SONGZ Bus AC Output History**

### **Normal Bus AC**

• Ankai (JAC) 3,000 Bus ( Saudi Arabia )

• Howo (Sino Truck) 2,100 Bus to Jinan (China)

Sunwin (Saic Volvo) 4,500 Bus to Shanghai Bus (China)

• Foton 1,000 Bus (Myanmar)

373,178

Key OEM customer: