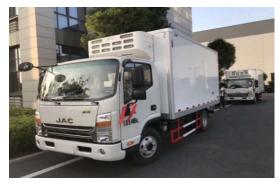

# **SONGZ Truck & Trailer Refrigeration Unit**

**Unit for Mini**van

**Unit for EV Truck** 

**Unit for Heavy truck** 

Unit for Medium-sized truck

**Unit for Heavy truck** 