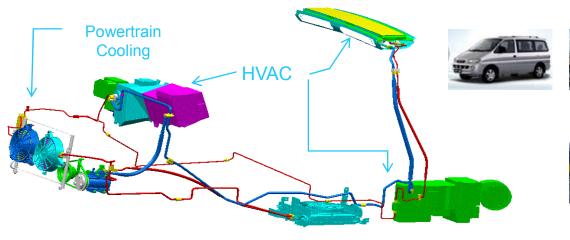

### **New Energy Thermal Management System**

NEV Thermal Management System

Contro Panel

**HVAC** 

APTC

**WPTC** 

Electric Water Pump

**Electric Compressor** 

Chiller

Cooling Plate Cooling Zone

Cooling Module