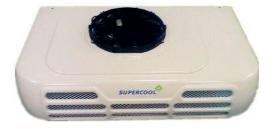

#### 5.Condenser core

SONGZ brand, The circuit is arranged in parallel with multiple channels, the pressure loss is small, and the compressor load is reduced.Compact structure, and high heat exchange efficiency.Surface anti-corrosion treatment, long service life.