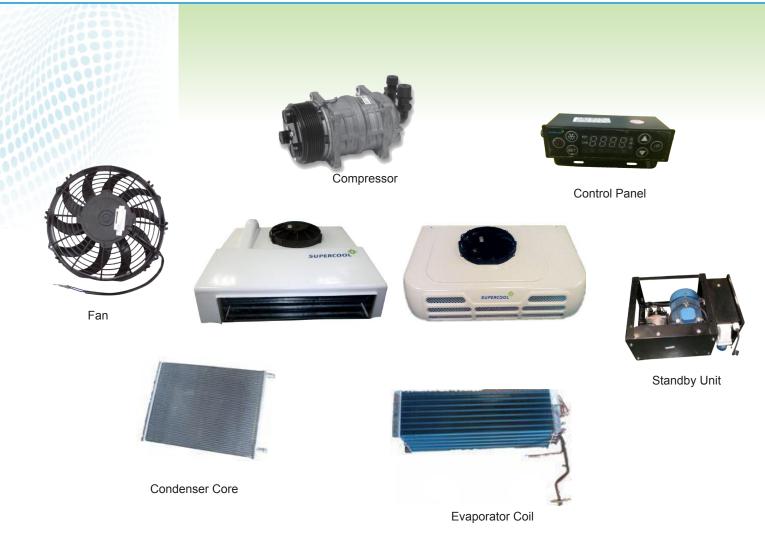

#### 1.Control panel

Digital display, intelligent temperature control and fault indication.

#### 2.Compressor

T/CCI brand, high efficiency, large displacement, steady quality.

#### 3. Evaporator and condenser fan

SPAL brand, world famous brand, high air volume, low noise, high efficiency.

#### 4. Expansion valve

DANFOSS brand, high reliability, high adjustment accuracy and excellent performance.

#### 5.Condenser core

SONGZ brand, The circuit is arranged in parallel with multiple channels, the pressure loss is small, and the compressor load is reduced.Compact structure, and high heat exchange efficiency.Surface anti-corrosion treatment, long service life.

#### 6.Evaporator coil

SONGZ brand, select small diameter(Ø9.52mm) and inner grooved copper tube. The evaporator adopt superthin coil to save more space for the cabinet, has high efficiency.

#### 8. Standby Unit (optional)

Adopt SANDEN(optional) compressor and Chinese famous brand motor.