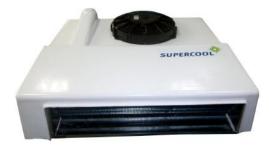

#### 6.Evaporator coil

SONGZ brand, select small diameter(Ø9.52mm) and inner grooved copper tube. The evaporator adopt superthin coil to save more space for the cabinet, has high efficiency.

#### 7.Pipe and hose

Select high strength rubber hose and copper pipe, easy installation, good sealing performance.