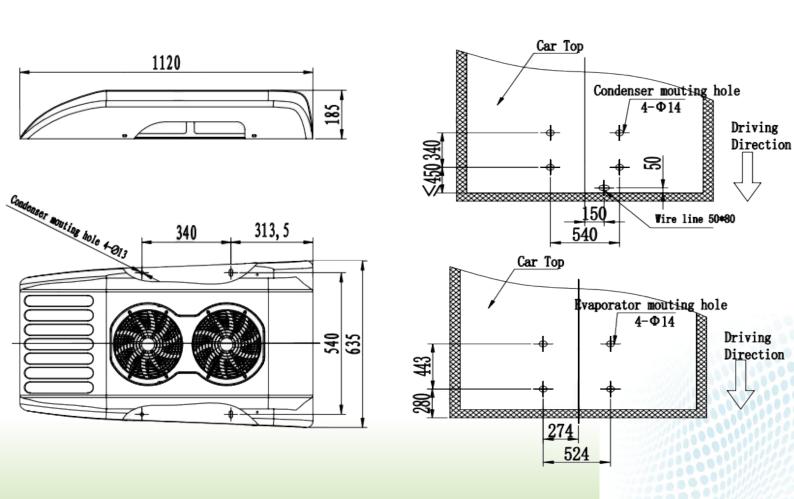

FOSS brand, high reliability, high adjustment accuracy and excellent performance.

### 5.Condenser core

SONGZ brand, The circuit is arranged in parallel with multiple channels, the pressure loss is small, and the compressor load is reduced. Compact structure, and high heat exchange efficiency. Surface anti-corrosion treatment, long service life.

# 6.Evaporator coil

SONGZ brand, select small diameter(Ø9.52mm) and inner grooved copper tube. The evaporator adopt superthin coil to save more space for the cabinet, has high efficiency.

# 7. Pipe and hose

Select high strength rubber hose and copper pipe, easy installation, good sealing performance.

# 8. Standby Unit (optional)

Adopt SANDEN(optional) compressor and Chinese famous brand motor.



# **Outline and Installation Dimensions**