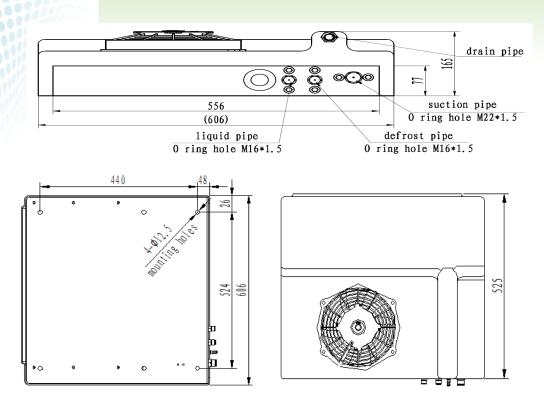

# Technical information for Truck Refrigeration Unit SC200-T

| Cooling capacity(W)        | 1.7℃             |                                                | 2.1KW        |
|----------------------------|------------------|------------------------------------------------|--------------|
|                            | -17.8℃           |                                                | 1.21KW       |
| Applicable temperature     | <b>-25~20</b> °C |                                                | <b>~20</b> ℃ |
| Applicable volume          | 4~8m³            |                                                |              |
| Compressor                 | Model            | QP13/SD7L13(Optional)                          |              |
|                            | Туре             | Swash plate                                    |              |
|                            | Displacement     | 131cc/129cc                                    |              |
|                            | Lubricant type   | POE R68H                                       |              |
| Condenser                  | Туре             | Parallel flow                                  |              |
|                            | Fan model        | Axial fan                                      |              |
|                            | Voltage          | 12V/24V                                        |              |
| Evaporator                 | Туре             | Internal thread copper pipe aluminum fin       |              |
|                            | Fan model        | Axial fan                                      |              |
|                            | Voltage          | 12V/24V                                        |              |
| Throttling type            |                  | External equalizer expansion valve             |              |
| Refrigerant                |                  | R404A                                          |              |
| Refrigerant filling volume |                  | 0.95kg                                         |              |
| Defrost type               |                  | Hot gas defrost                                |              |
| Installation               |                  | Front mounted type                             |              |
| Dimensions                 | Evaporator       | $L\times W\times H=606\times 525\times 165$ mm |              |
|                            | Condenser        | L×W×H=1120×635×185mm                           |              |
| Weight                     | Evaporator       | 12kg                                           |              |
|                            | Condenser        | 27kg                                           |              |

# **Outline and Installation Dimensions**