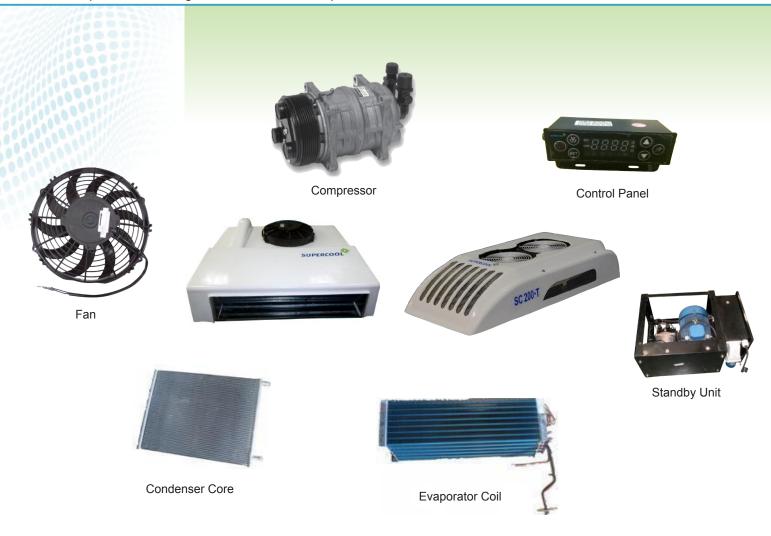

# 1.Control panel

Digital display, intelligent temperature control and fault indication.

## 2.Compressor

T/CCI, high efficiency, large displacement, steady quality.

# 3. Evaporator and condenser fan

Evaperator fan SPAL brand , world famous brand. Condenser fan Chinese famous brand. High air volume, low noise, high efficiency.

# 4. Expansion valve

DANFOSS brand, high reliability, high adjustment accuracy and excellent performance.

### 5.Condenser core

SONGZ brand, The circuit is arranged in parallel with multiple channels, the pressure loss is small, and the compressor load is reduced. Compact structure, and high heat exchange efficiency. Surface anti-corrosion treatment, long service life.

# 6.Evaporator coil

SONGZ brand, select small diameter(Ø9.52mm) and inner grooved copper tube. The evaporator adopt superthin coil to save more space for the cabinet, has high efficiency.

# 7. Pipe and hose

Select high strength rubber hose and copper pipe, easy installation, good sealing performance.

# 8. Standby Unit (optional)

Adopt SANDEN(optional) compressor and Chinese famous brand motor.